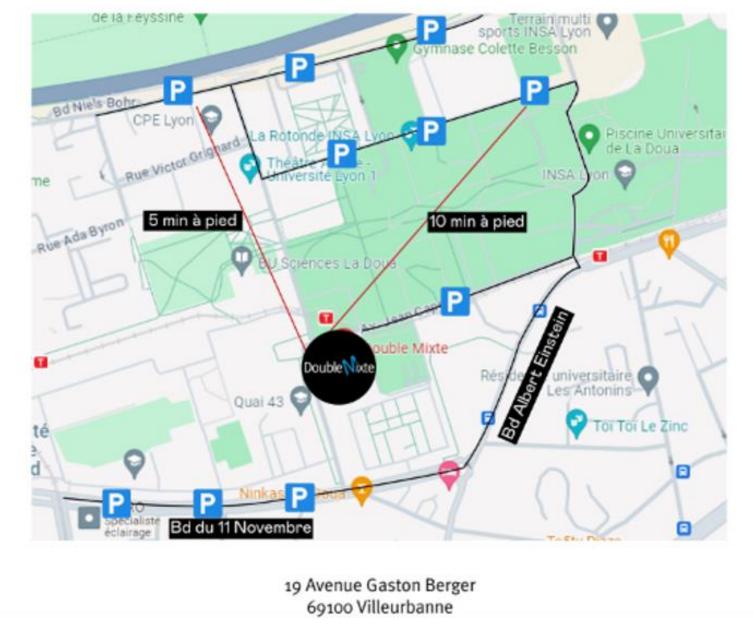

### Car Park

We will have a few parking spaces available for exhibitors. However, there are several car parks close to the Double Mixte See map on next page

### **Nearby parking facilities**

\*abe